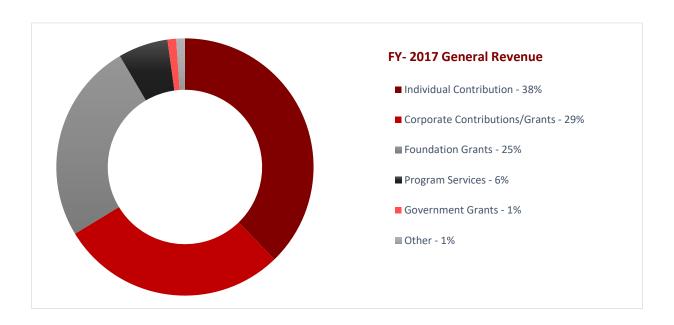

#### **FINANCIALS**

STATEMENT OF ACTIVITES AND CHANGES IN NET ASSETS DECEMBER 31, 2017 (IN THOUSANDS)

#### **REVENUE**

| CONTRIBUTIONS AND GRANTS | \$1,993,928 |
|--------------------------|-------------|
| PROGRAM SERVICES         | 134,818     |
| INVESTMENT INCOME        | 12,277      |
| OTHER REVENUE            | 370         |
| TOTAL REVENUE            | 2,141,393   |